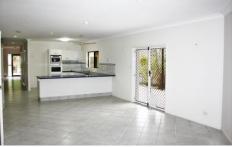

## **Property Features:**

- Versatile layout with the option of having three generous bedrooms and two separate living spaces or four bedrooms with an expansive open planned "L" shaped living space.
- The master bedroom comprises of his and her robes and ensuite.
- Well-equipped kitchen with an abundance of cupboard and bench-top space, dishwasher and large fridge space.