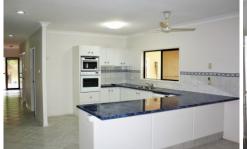

## **Property Features:**

- Versatile layout with the option of having three generous bedrooms and two separate living spaces or four bedrooms with an expansive open planned "L" shaped living space.
- The master bedroom comprises of his and her robes and ensuite.
- Well-equipped kitchen with an abundance of cupboard and bench-top space, dishwasher and large fridge space.