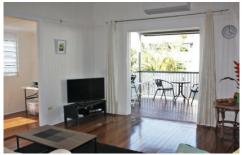

## **Property Features:**

- Three bedrooms, two of which are air-conditioned and have built-in wardrobes.
- Air-conditioned living space which flows onto the covered entertainment deck.
- Great size "eat-in" kitchen with plenty of cupboard space