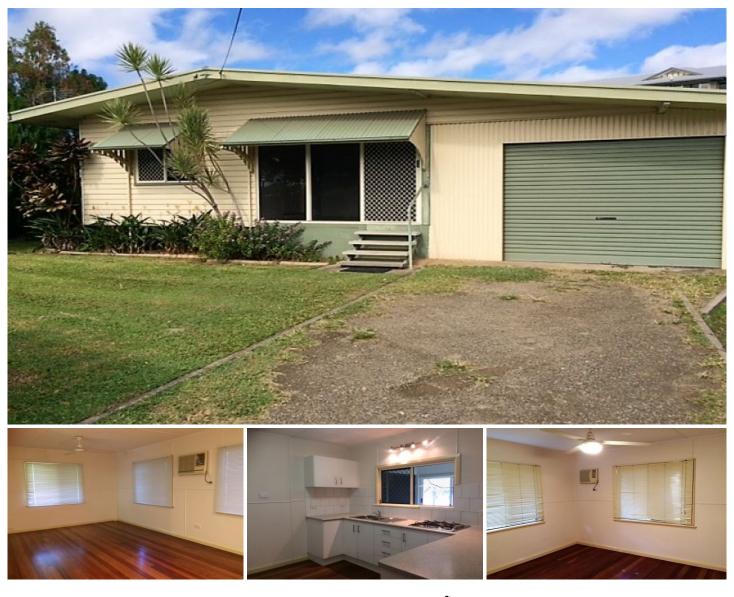

## 616 Bruce Highway Woree QLD

\*\*\* TO ARRANGE A VIEWING TIME PLEASE CLICK ON THE "BOOK AN INSPECTION" OR "MAKE A BOOKING" BUTTON \*\*\*

\* Please Note - Photos used in this advertisement were taken prior to the current tenants taking possession.

This great 3 bedroom cottage features polished timber flooring throughout, air conditioning to the living area and main bedroom, a modern kitchen with stainless steel appliances and a separate office area with its own entrance.

Another added bonus is the lockable undercover storage area, incorporated with the lock up garage - which can fit 2 cars in tandem. The property is fully fenced and has another small shed at the rear.