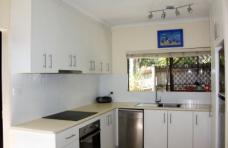

## **Property Features:**

- Furnished unit (please note decor shown in photos not included)
- Two generous bedrooms both comprise of built-in wardrobes with the main bedroom comprising of air-conditioning.
- Modern kitchen with an abundance of cupboard and benchtop space, stainless steel appliances and dishwasher.
- Air-conditioned, open plan, dining and lounge room.