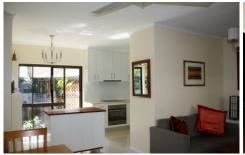

## **Property Features:**

- Furnished unit (please note decor shown in photos not included)
- Two generous bedrooms both comprise of built-in wardrobes with the main bedroom comprising of air-conditioning.
- Modern kitchen with an abundance of cupboard and benchtop space, stainless steel appliances and dishwasher.
- Air-conditioned, open plan, dining and lounge room.