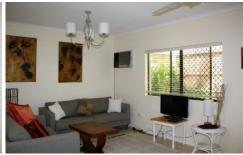

## **Property Features:**

- Furnished unit (please note decor shown in photos not included)
- Two generous bedrooms both comprise of built-in wardrobes with the main bedroom comprising of air-conditioning.
- Modern kitchen with an abundance of cupboard and benchtop space, stainless steel appliances and dishwasher.
- Air-conditioned, open plan, dining and lounge room.