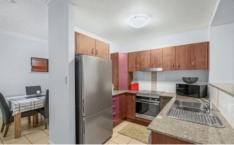

## **Property Features:**

- Unfurnished townhouse
- Two spacious bedrooms both of which comprise of built-in wardrobes with the master bedroom also comprising of an ensuite.
- Separate living and dining spaces.