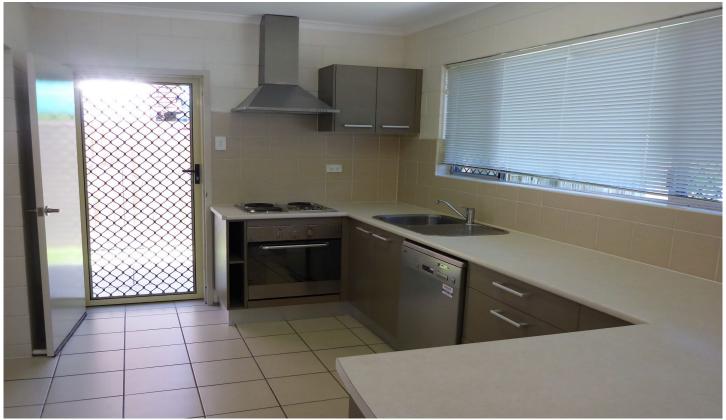

## **Property Features:**

- Two bedrooms both of which comprise of built-in wardrobes and air-conditioning.
- Open plan, air-conditioned lounge and dining area.

2 📭 1 🔓 1 😭

**View**: https://www.purpleoak.com.au/lease/qld/cairns-district/edge-hill/residential/unit/5541749