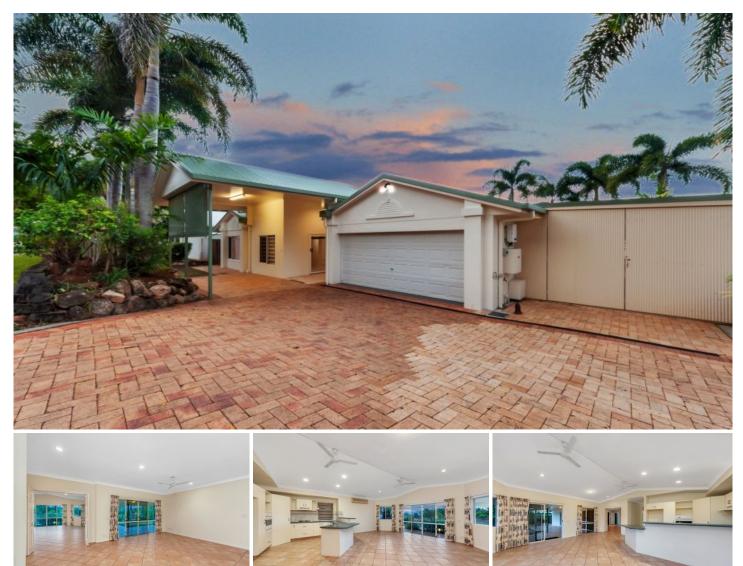

## 14 Treetop Drive Mount Sheridan QLD

\*\*\* TO ARRANGE A VIEWING TIME PLEASE CLICK ON THE "BOOK AN INSPECTION" OR "MAKE A BOOKING" BUTTON \*\*\*

Comprising of expansive living spaces, high ceilings and fantastic outdoor living, this home will definitely tick the boxes for everyone in the family!!

The modern floor plan gives you a sense of space and seclusion, ideal for family functionality and entertaining. The living areas are set away from the bedroom wing with the master suite occupying its own space and separation, simply adding to the "feel" of this executive family home.

## **Property Features:-**

- Separate formal lounge/dining & family room areas, all of which open onto the covered outdoor entertainment area.

## 4 🛤 2 🚰 4 🚘

Land Size : 765 sqm

: https://www.purpleoak.com.au/lease/qld/cair ns-district/mount-sheridan/residential/house/ 5541745

View

Riley Connors 07 4054 3563