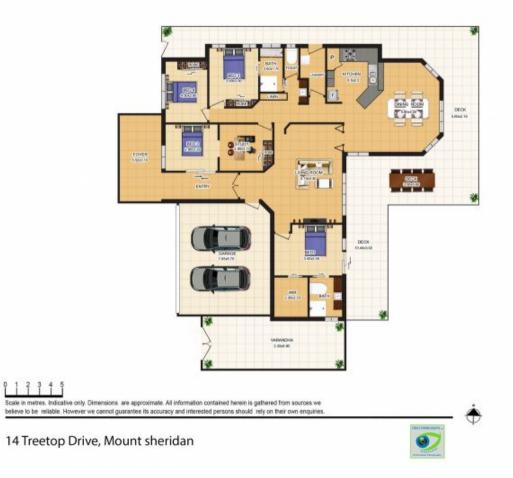

The modern floor plan gives you a sense of space and seclusion, ideal for family functionality and entertaining. The living areas are set away from the bedroom wing with the master suite occupying its own space and separation, simply adding to the "feel" of this executive family home.

## 4 🛤 2 🚰 4 🚘

Land Size : 765 sqm

: https://www.purpleoak.com.au/lease/qld/cair ns-district/mount-sheridan/residential/house/ 5541745

View

Riley Connors 07 4054 3563