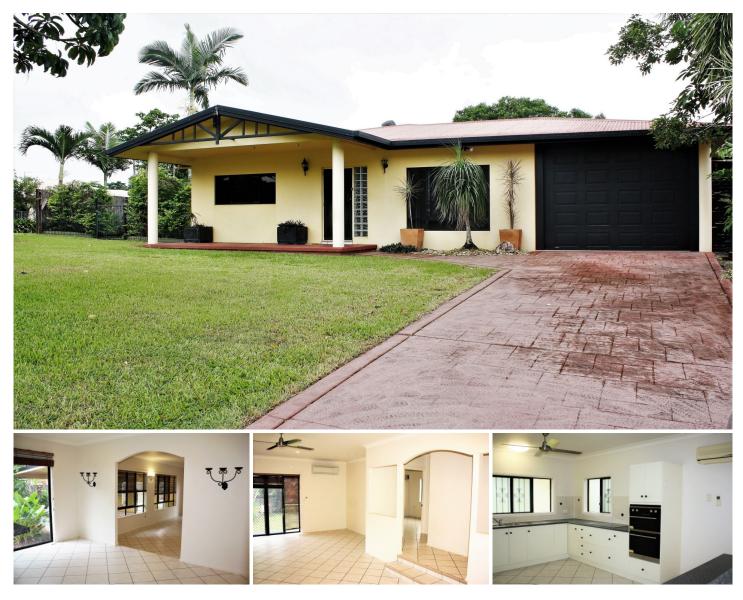

## 24 Boonaree Close Mount Sheridan QLD

\*\*\* TO ARRANGE A VIEWING TIME PLEASE CLICK ON THE "BOOK AN INSPECTION" OR "MAKE A BOOKING" BUTTON \*\*\*

This three bedroom home is situated in a quiet pocket of Mont Sheridan and has a little bit of something for everyone! From the quiet setting, to the spacious interiors to the beautiful inground swimming pool, you wont want to miss out on this one!!

## **Property Features:**

- Three bedrooms all of which comprise of built-in robes.
- Separate living spaces.
- Well-appointed kitchen with an abundance of cupboard and bench-top space.
- Generous family bathroom with separate shower and bath-tub layout.