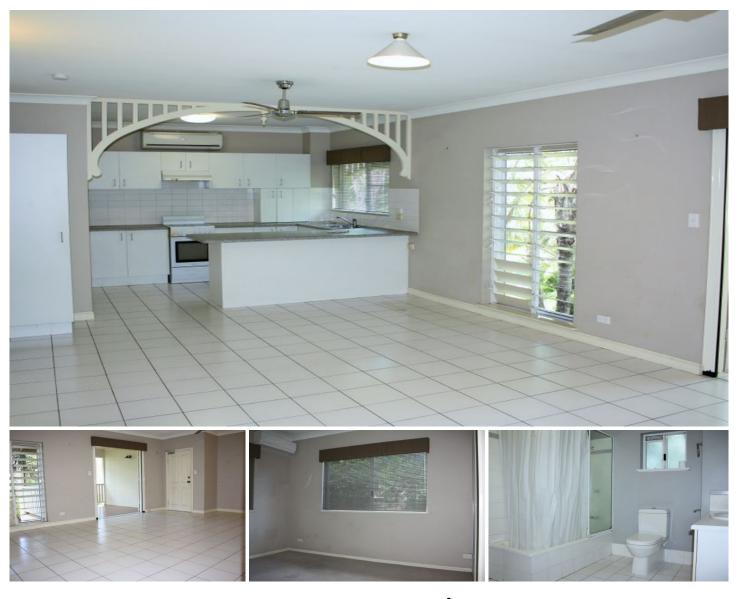

Within 5 minutes from the Cairns CBD is this two bedroom top floor unit. Comprising of two generous sized bedrooms, both with built in wardrobes, a two way main bathroom which acts as an ensuite for the main bedroom, a combined open plan living and dining area which opens onto your private patio and a separate kitchen sets the tone for easy city living.

The unit is air-conditioned throughout and the beautifully landscaped complex also has a shared in-ground