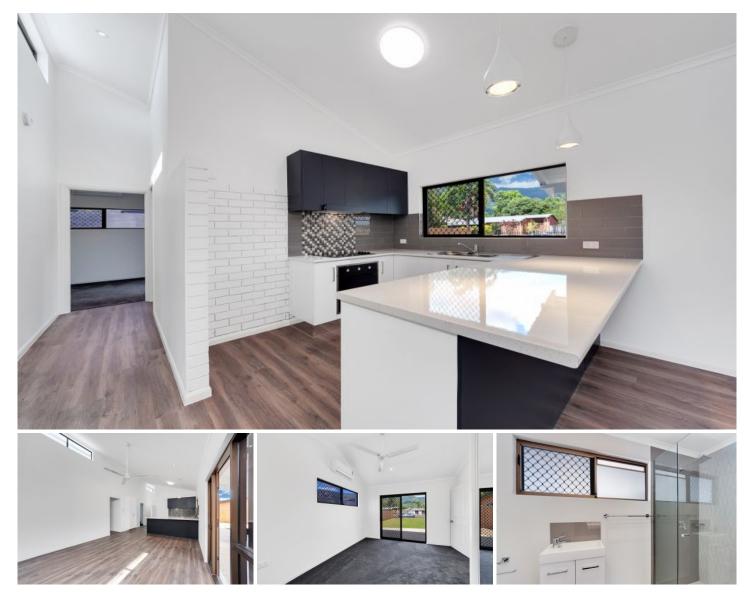

## **Property Features:**

- Completely renovated from top to bottom with quality fixtures and fittings throughout.

- Four generous bedrooms with the master comprising of built-in robe and stunning ensuite.

- Open plan lounge and dining space.
- Sleek, modern kitchen with plenty of cupboard and