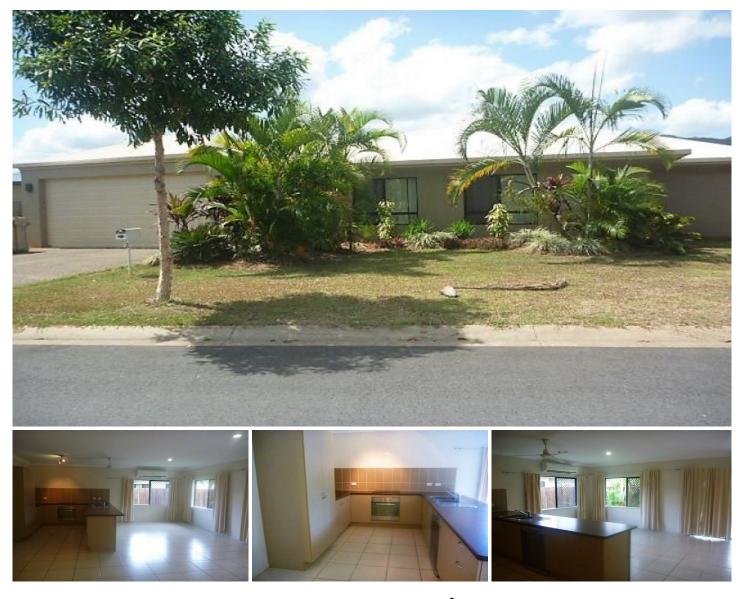

## 11 Mallicoola Crescent Edmonton QLD

\*\*\* TO ARRANGE A VIEWING TIME PLEASE CLICK ON THE "BOOK AN INSPECTION" OR "MAKE A BOOKING" BUTTON \*\*\*

This spacious four bedroom home is situated on a corner block with parkland across the road in a quiet pocket of Edmonton. With generous, open planned living spaces and moderns fixtures this property is well worth your inspection.

## **Property Features:**

- Four bedrooms with the master comprising of walk-in robe, ensuite and air-conditioning. The remaining three bedrooms all comprise of built-in robes.

- Open plan, air-conditioned lounge and dining area.

- Modern kitchen with stainless steel appliances including dishwasher.