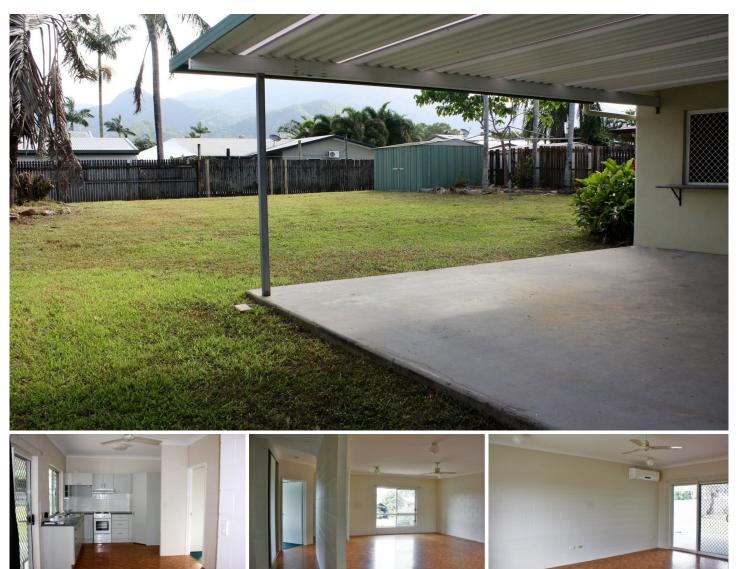

With spacious outdoor entertaining, large fenced rear yard and air-conditioning throughout this may just be what you are looking for!

## **Property Features:**

- Three bedrooms comprising of brand new carpet, built-in robes with the master comprising of direct access to the bathroom.

- Generous open-plan living space.

## 3 🎮 1 🚰 1 🚘

Land Size : 613 sqm

: https://www.purpleoak.com.au/lease/qld/cair ns-district/edmonton/residential/house/5541 728

View

Riley Connors 07 4054 3563