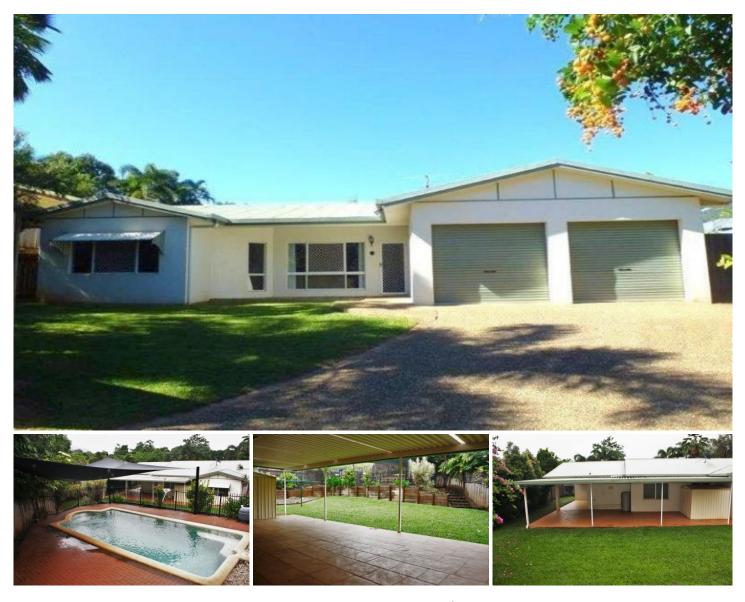

## **3 Wheeler Court Brinsmead QLD**

\*\*\* TO ARRANGE A VIEWING TIME PLEASE CLICK ON THE "BOOK AN INSPECTION" OR "MAKE A BOOKING" BUTTON \*\*\*

This four bedroom family home is situated in a quiet close of Brinsmead which takes advantage of the beautiful mountains surrounding the area. With a park across the road and a pool in your back yard this family home is perfect in size and location.

## Features:

- Four bedrooms all with built in wardrobes (main with walk-in robe and ensuite).

- Family bathroom with separate, full size plunge bath.
- Large open planned living and dining area.

- Well-equipped kitchen comprising of electric cooking, dishwasher and plenty of storage.

## 4 🛤 2 🚰 2 🚘

View

Land Size : 820 sqm

: https://www.purpleoak.com.au/lease/qld/cair ns-district/brinsmead/residential/house/5541 720

https://www.purpleoak.com.au