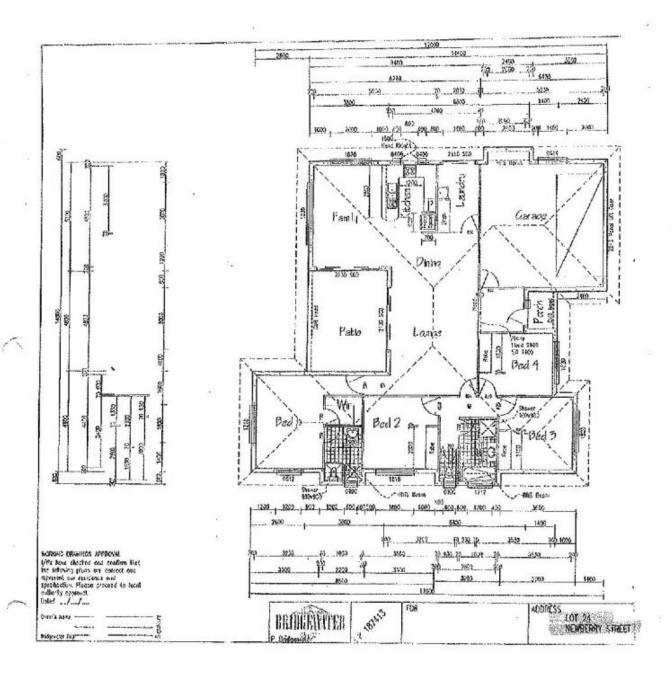

## 20 Newberry Street Smithfield QLD

Offering the astute investor location and affordability, this very spacious, open-plan 4 bedroom home in the sought after "North Point" estate is one to add to your nest egg! Featuring low maintenance living - the home is ready for your personal touches!

The features at a glance:-

- Very spacious tiled separate formal lounge/dining areas with lots of natural light
- Modern contemporary kitchen with stainless steel appliances and an abundance of cupboard and bench top space
- Massive master bedroom (big enough for a king size bed & other furniture) with a spacious walk-in robe and ensuite
- All other bedrooms are generously sized with built-in robes and blinds throughout