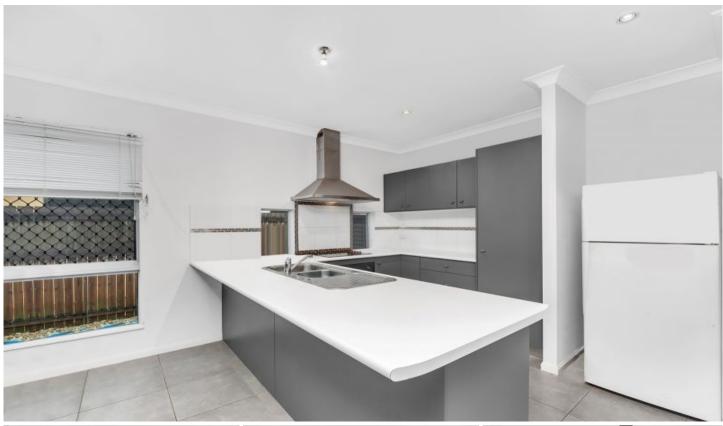

The features at a glance:-

- Very spacious tiled separate formal lounge/dining areas with lots of natural light
- Modern contemporary kitchen with stainless steel appliances and an abundance of cupboard and bench top space
- Massive master bedroom (big enough for a king size bed & other furniture) with a spacious walk-in robe and ensuite
- All other bedrooms are generously sized with built-in robes and blinds throughout