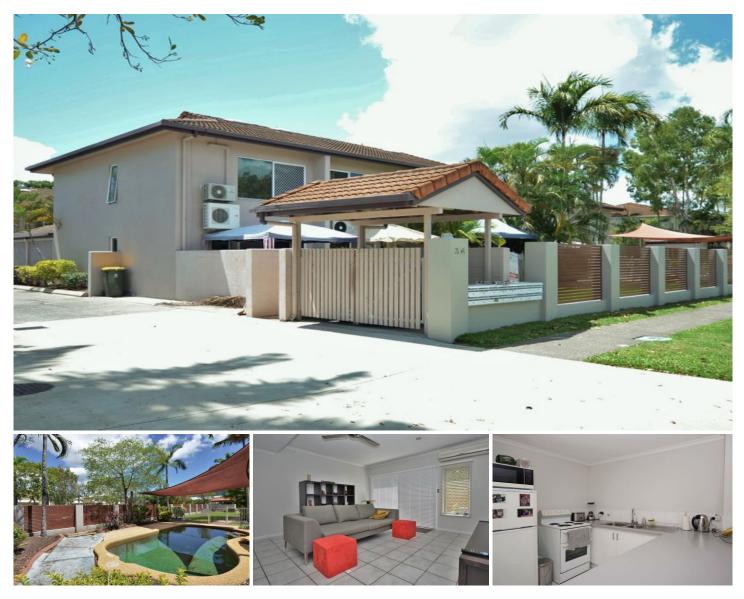

## 10/36 Springfield Crescent Manoora QLD

\*\*\* TO ARRANGE A VIEWING TIME PLEASE CLICK ON THE "BOOK AN INSPECTION" OR "MAKE A BOOKING" BUTTON \*\*\*

Situated at the rear of a quiet complex, enjoy this neat and tidy, two level townhouse!!

Downstairs comprises of an open plan, dining and living space which flows onto the private rear courtyard, a well-equipped kitchen with plenty of cupboard and bench-top space, internal laundry which also houses the downstairs water closet, single lock-up garage, stainless steel ceiling fans and the air conditioning will allow you to enjoy our tropical lifestyle in comfort.

Upstairs consists of two generous bedrooms, both of which offer built-in robes and air-conditioning and a generously