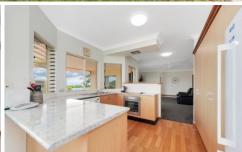

The features at a glance:-

- Expansive separate living/dining room areas with split system air conditioning and filled with natural light.
- Spacious kitchen, ideally located between both living areas and boasting modern appliances and an abundance of pantry & cupboard space.
- Huge master bedroom with ensuite, large walk-in robe