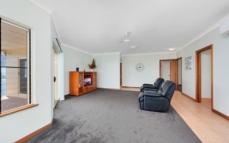

The features at a glance:-

- Expansive separate living/dining room areas with split system air conditioning and filled with natural light.
- Spacious kitchen, ideally located between both living areas and boasting modern appliances and an abundance of pantry & cupboard space.
- Huge master bedroom with ensuite, large walk-in robe