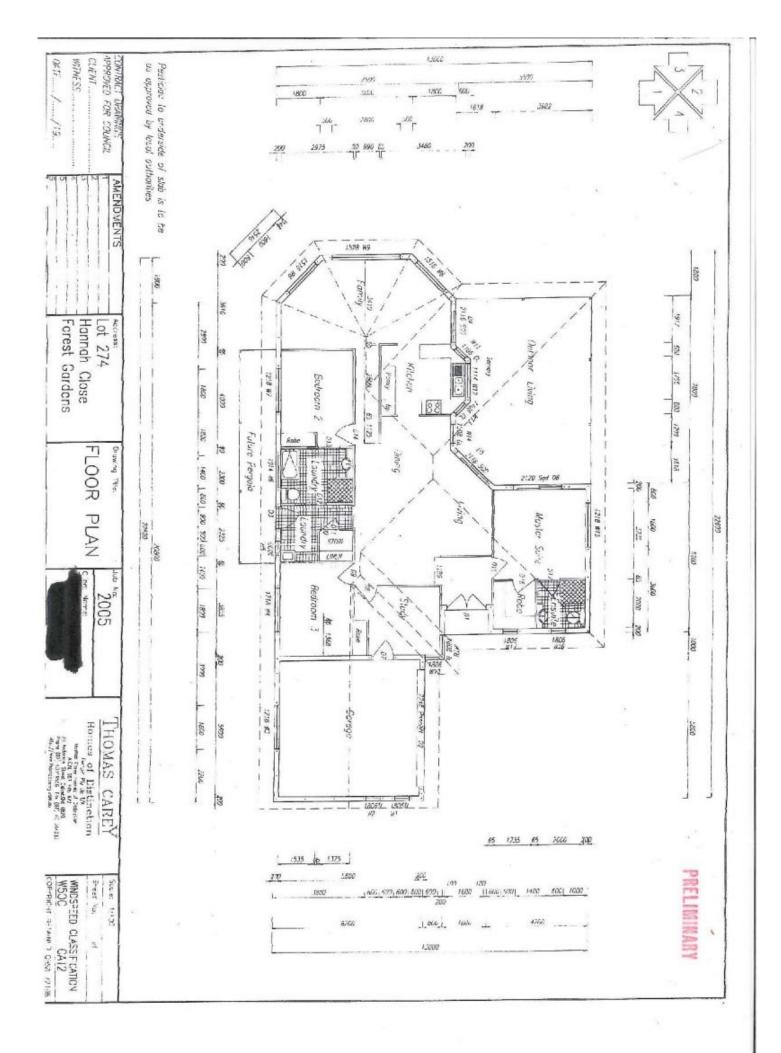

## 18 Hanah Close Mount Sheridan QLD

For those that seek a serene, private lifestyle surrounded by a beautiful landscape and far reaching views, this is the home to see!

Offering a breathtaking outlook and views from many vantage points, this well constructed and maintained home provides the perfect balance between a lush, natural hillside haven and a convenient location.

The features at a glance:-

- Expansive separate living/dining room areas with split system air conditioning and filled with natural light.
- Spacious kitchen, ideally located between both living areas and boasting modern appliances and an abundance of pantry & cupboard space.
- Huge master bedroom with ensuite, large walk-in robe

4 🕒 2 📛 3 🖨

**Price** : \$ 620,000 **Land Size** : 797 sqm

View : https://www.purpleoak.com.au/sale/qld/cairn

s-district/mount-sheridan/residential/house/5

541709