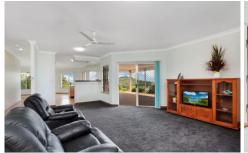

The features at a glance:-

- Expansive separate living/dining room areas with split system air conditioning and filled with natural light.
- Spacious kitchen, ideally located between both living areas and boasting modern appliances and an abundance of pantry & cupboard space.
- Huge master bedroom with ensuite, large walk-in robe