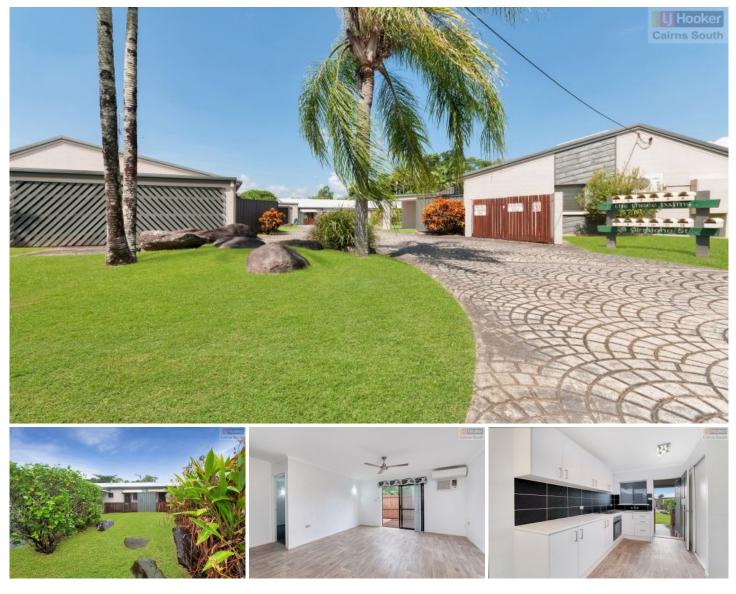

## 10/28 Girralong Street Woree QLD

\*\*\* TO ARRANGE A VIEWING TIME PLEASE CLICK ON THE "BOOK AN INSPECTION" OR "MAKE A BOOKING" BUTTON \*\*\*

This partly furnished unit is located in a well maintained, small complex, a short 10 minute drive from the Cairns CBD. With no rear neighbours, this quiet unit offers a list of features including generously sized bedrooms, open plan living and local amenities at your fingertips!!

## **Property Features:**

- Recently renovated throughout.
- Open plan lounge and dining area.
- A striking modern kitchen featuring textured tile splash-back and stainless steel appliances.
- Two generously sized bedrooms.
- Air-conditioned throughout.