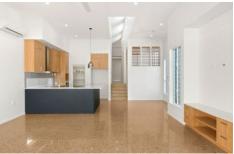

The property boasts polished concrete flooring downstairs & polished timber flooring upstairs, high ceilings and expansive living areas, as well as a contemporary kitchen with Bosch appliances and stone bench tops.