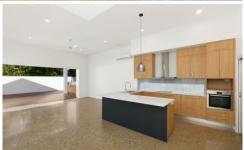

The property boasts polished concrete flooring downstairs & polished timber flooring upstairs, high ceilings and expansive living areas, as well as a contemporary kitchen with Bosch appliances and stone bench tops.