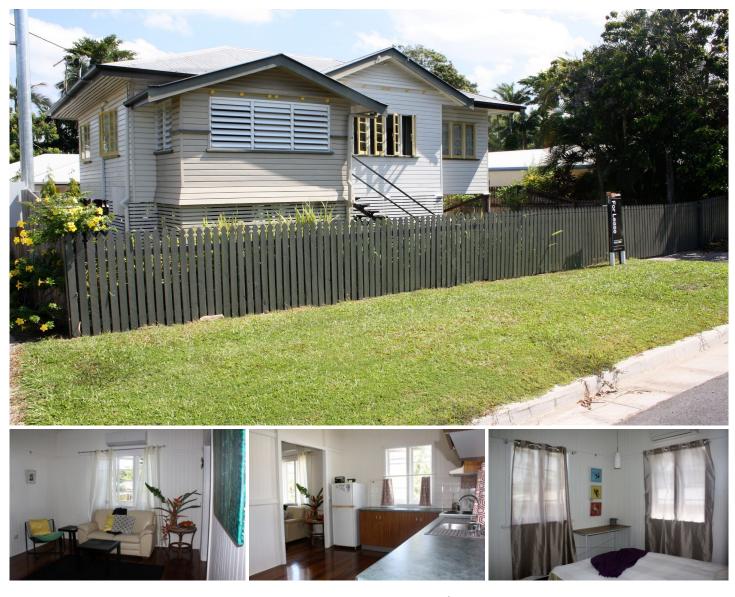

## 7 Glenlea Street Edge Hill QLD

\*\*\* TO ARRANGE A VIEWING TIME PLEASE CLICK ON THE "BOOK AN INSPECTION" OR "MAKE A BOOKING" BUTTON \*\*\*

Located right in the heart of the Edge Hill Village & shopping precinct, is this charming high set Queenslander. Comprising of three generous bedrooms and an abundance of space underneath the home, this one is sure to fit the bill!

**Property Features:** 

- Three bedrooms, two of which are air-conditioned and have built-in wardrobes.

- Air-conditioned living space with adjacent sunroom/study with NBN connection.

- Great size "eat-in" kitchen with plenty of cupboard space and pantry.