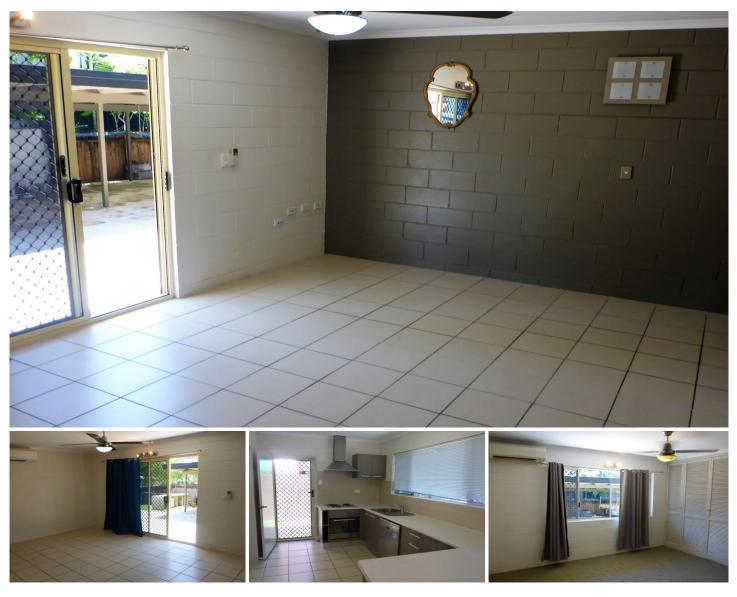

This modern, ground floor unit is located in the popular suburb of Edge Hill, within a stones throw to the thriving cafe precinct and botanical gardens. With modern fittings and a suburb location this property has to make it to your viewing list!

**Property Features:** 

- Two bedrooms both of which comprise of built-in wardrobes and air-conditioning.

- Open plan, air-conditioned lounge and dining area.

View : https://www.purpleoak.com.au/lease/qld/cairns-di strict/edge-hill/residential/unit/5541678