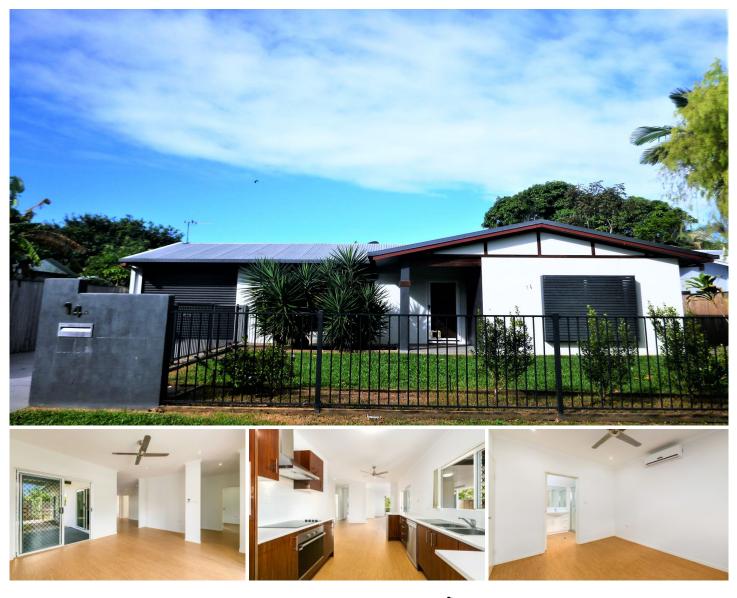

## 14A Sidlaw Street Smithfield QLD

\*\*\* TO ARRANGE A VIEWING TIME PLEASE CLICK ON THE "BOOK AN INSPECTION" OR "MAKE A BOOKING" BUTTON \*\*\*

\*\*Please note - photos were taken prior to the current tenants taking possession.

Situated in a quiet area of Smithfield just a few minutes drive from the Northern Beaches, this spacious modern home is the perfect example of how a low maintenance home can offer a functional design!

**Property Features:** 

- Three bedrooms all of which comprise of built-in wardrobes.

- Separate lounge and dining areas both of which access the outdoor entertainment area.