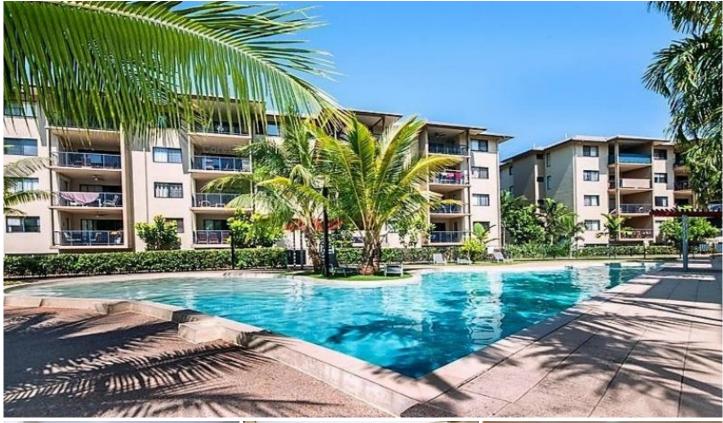

## 80/89-91 Ishmael Road Earlville QLD

\*\*\* TO ARRANGE A VIEWING TIME PLEASE CLICK ON THE "BOOK AN INSPECTION" OR "MAKE A BOOKING" BUTTON \*\*\*

Conveniently located within a short, ten minute drive of the Cairns CBD and within walking distance to Stockland Shopping Centre - this modern, unfurnished unit offers spacious living with outstanding complex facilities!!

## **Property Features:**

- Three spacious bedrooms all of which comprise of built-in wardrobes with the master bedroom comprising of a modern ensuite.
- Open plan lounge, dining and kitchen which flows beautifully onto the outdoor entertainment deck.
- Well-equipped kitchen with stainless steel appliances, dishwasher and an abundance of cupboard and bench-top