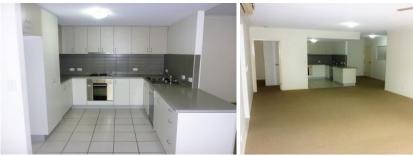

## **Property Features:**

- Three spacious bedrooms all of which comprise of built-in wardrobes with the master bedroom comprising of a modern ensuite.
- Open plan lounge, dining and kitchen which flows beautifully onto the outdoor entertainment deck.
- Well-equipped kitchen with stainless steel appliances, dishwasher and an abundance of cupboard and bench-top