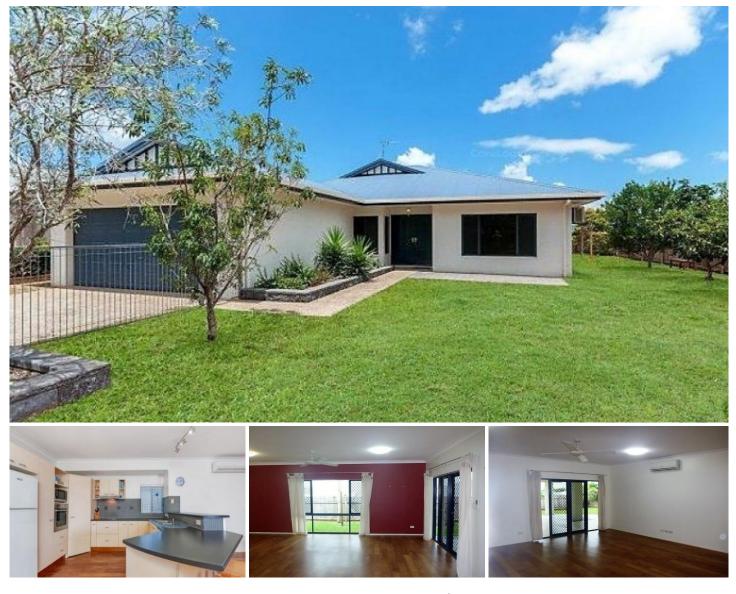

## 2 Whela Close Bentley Park QLD

\*\*\* TO ARRANGE A VIEWING TIME PLEASE CLICK ON THE "BOOK AN INSPECTION" OR "MAKE A BOOKING" BUTTON \*\*\*

This modern, spacious family home features four bedrooms, separate living areas and a fantastic outdoor entertainment area which is the perfect spot to sit back and relax!

With timber look vinyl flooring and split system air conditioning throughout, there is a little something for everyone!

## **Property Features:**

- Four bedrooms with the master comprising of double built-in wardrobes and ensuite. Bedrooms two and three also comprise of built-in wardrobes.

## 4 🛤 2 🚔 2 🚘

**View :** https://www.purpleoak.com.au/lease/qld/cairns-di strict/bentley-park/residential/house/5541674

07 4054 3563