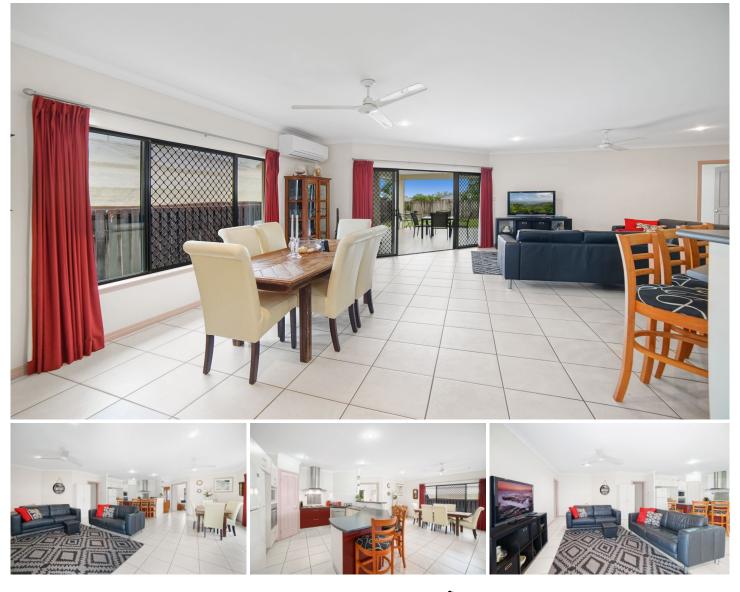

## 4 Bambusa Terrace Mount Sheridan QLD

Perfectly positioned in a great estate, this home offers low maintenance living and the chance to paint & modernise! Suiting both the owner occupier or the investor, this spacious home can inexpensively be modernised & will tick a lot of boxes!

Interior Features In Brief:-

- Floor tiling throughout creating a cool home all year round
- Large, expansive open plan dining & living areas

- Spacious kitchen with walk-in pantry, range hood, gas cook top & dishwasher to keep the keenest chef happy

- Air conditioned throughout
- Main bedroom boasts a spacious ensuite & has its own access to the rear entertainment area

- The remaining 3 bedrooms are generously sized with built-in robes