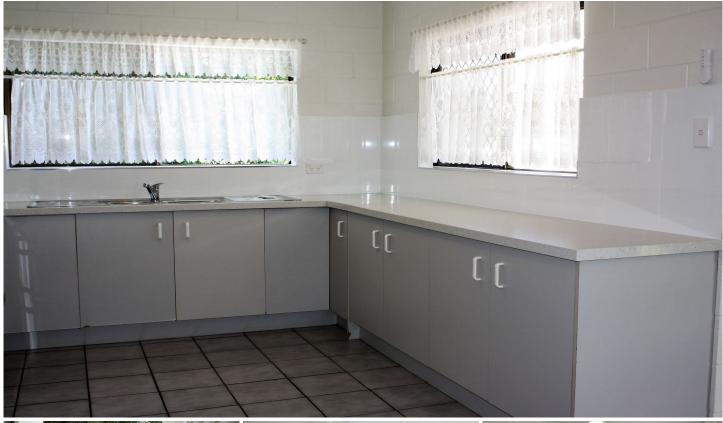

## **Property Features:**

- Second floor, unfurnished unit.
- Two generous bedrooms both of which comprise of built-in wardrobes.
- Open plan lounge and dining area, also a very good size.
- Well-appointed kitchen with an abundance of cupboard