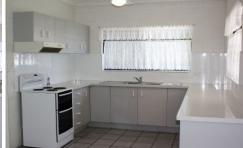

## **Property Features:**

- Second floor, unfurnished unit.
- Two generous bedrooms both of which comprise of built-in wardrobes.
- Open plan lounge and dining area, also a very good size.
- Well-appointed kitchen with an abundance of cupboard