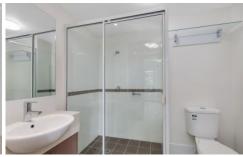

Key Features at a glance:-

- No neighbours to one side
- Separate tiled lounge and dining areas
- Fantastic kitchen with stone bench tops, modern appliances and great storage
- Ensuite and walk-in robe to master bedroom
- Large undercover entertainment balcony, accessed by both the lounge & main bedroom
- Secure gated complex with a lift and pool