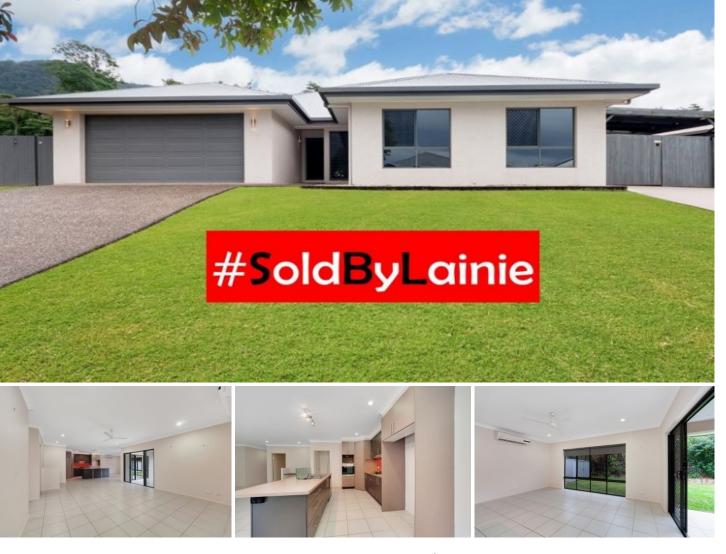

## 16 Lockyer Crescent Bentley Park QLD

Immaculately presented and ready to move in...this quality built home awaits your personal touches! Situated in the sought after picturesque Kingfisher Creek Estate at Bentley Park, this modern, meticulously maintained home is an affordable sanctuary.

Features At A Glance:-

- Modern open plan lay-out with expansive, separate tiled lounge/dining areas & convenient study nook set off to one side

- Contemporary spacious kitchen with glass splashback, island bench, pantry and modern appliances

- 4 generously sized bedrooms - all carpeted with built-in robes, tinted windows and roller blinds

- Master bedroom boasts a spacious ensuite, walk-in robe and private access to the rear entertainment area