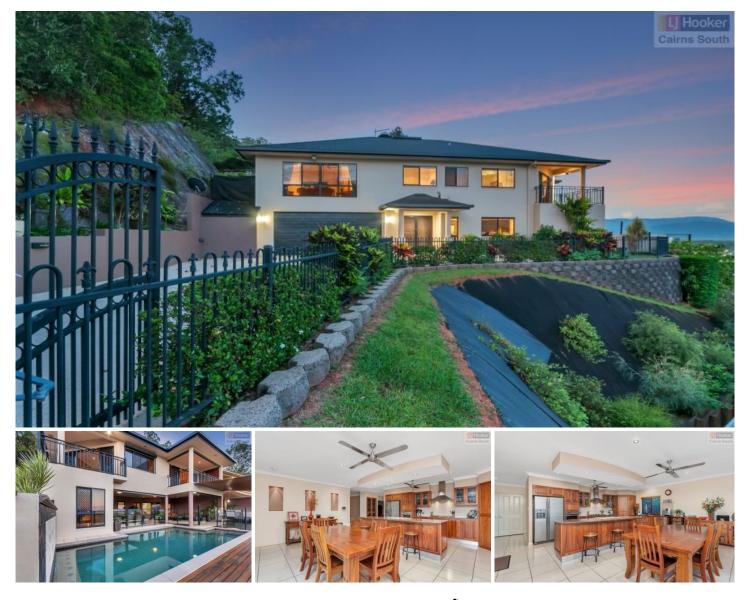

## 13 Senate Street Bentley Park QLD

Capturing the essence of family luxury, this home will redefine your expectations! Set high in Bentley Park, this beautifully presented home will steal your heart with its magnificent panoramic views over southern Cairns and the rolling mountain ranges.

Offering an array of indoor and outdoor living spaces, sprawled across two levels, this versatile and contemporary design exudes warmth with a warm colour palette and contrasting timber features and is the epitome of family functionality.

The light washed upper level offers a spacious floorplan to accommodate multiple living spaces, two spacious bedrooms and a grand master suite which offers yet another vantage point to soak in the view.

## 4 🛤 3 🚔 5 🚘

View

Land Size : 1024 sqm

: https://www.purpleoak.com.au/sale/qld/cairn s-district/bentley-park/residential/house/554 1657

Joanne Roberts 07 4054 3563