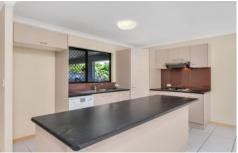

AT A GLANCE

- ? Solar power, 3kw, PLUS, Solar hot water
- ? Two separate living areas
- ? Great central kitchen, with gas cook top and dishwasher
- ? Good size outdoor patio overlooking pool
- ? Fully fenced property, affording plenty of space for small children and pets
- ? Air conditioned in 3 of 4 bedrooms
- ? Fourth bedroom has no built-ins would also suit as an office