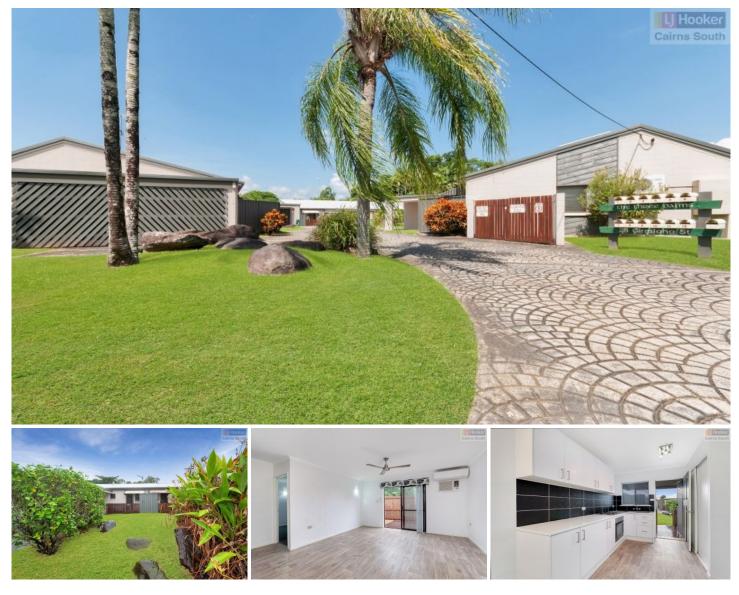

## 10/28 Girralong Street Woree QLD

If you are a savvy investor looking for a great return, first home owner or a down-sizer wanting the perfect low maintenance lifestyle, 10 minutes from Cairns CBD, then this unit is well worth your inspection.

Situated in a quiet area of Woree, away from the hustle and bustle of main roads, this unit is located towards the rear of this small, very well maintained complex. With no rear neighbours, this quiet unit offers a list of features for its price point. From generously sized bedrooms to open plan living and dining you will definitely be "ticking the boxes".

**Property Features:** 

- Recently renovated throughout.
- Open plan lounge and dining area.

- A striking modern kitchen featuring textured tile splash-back and stainless steel appliances.