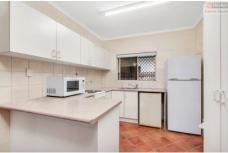

## **Property Features:**

- Three good sized bedrooms with the main and second bedrooms offering air-conditioning.
- Open plan lounge and dining areas with a well-equipped kitchen being the heart of the home.
- Covered, outdoor entertaining area overlooking large, fully-fenced backyard.
- Internal laundry.
- Ceiling fans throughout.