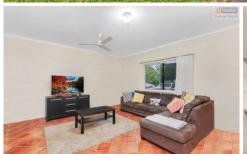

## **Property Features:**

- Three good sized bedrooms with the main and second bedrooms offering air-conditioning.
- Open plan lounge and dining areas with a well-equipped kitchen being the heart of the home.
- Covered, outdoor entertaining area overlooking large, fully-fenced backyard.
- Internal laundry.
- Ceiling fans throughout.