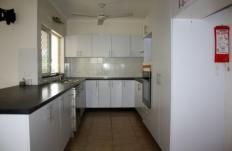

## **Property Features:**

- Five bedrooms all with built-in robes and air-conditioning, with the master offering its own ensuite.
- Large family bath with separate bath-tub and powder room.
- Three separate living spaces including media room, dining room and family room.
- Well equipped kitchen including dishwasher and large fridge space.
- Spacious outdoor entertaining area overlooking the beautiful in-ground swimming pool.