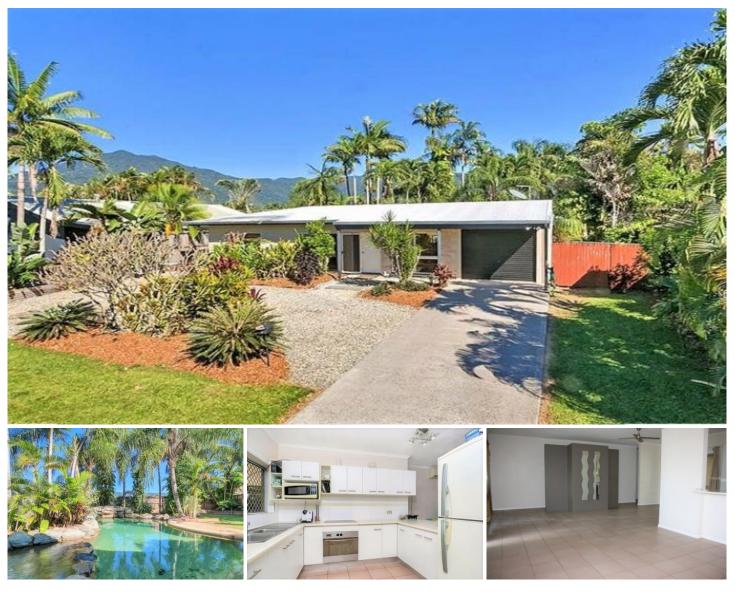

## 9 Mermaid Close Bentley Park QLD

Situated in a quiet close of Bentley Park this well maintained home offers something for everyone... From the generously sized bedrooms, to the well equipped kitchen to the amazing outdoor entertaining area and the resort style swimming pool this property is definitely one you must inspect.

## **Property Features:**

- Three spacious bedrooms with the master offering direct access to the main bathroom.

- Open plan living areas.
- Modern, well-equipped kitchen
- Air-conditioned throughout.
- Sprawling outdoor entertaining area overlooking the resort style pool and spa.
- Side access.
- Extra large powered garden shed.