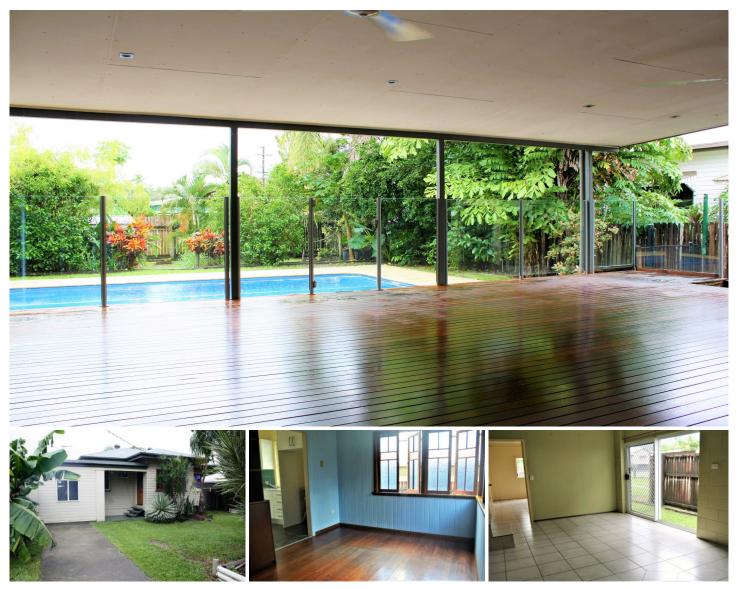

## 10 Thomson Street Earlville QLD

Located in a quiet street, within walking distance to Stockland Shopping Centre is this cute cottage style home. Offering three air-conditioned bedrooms, an expansive outdoor timber deck and a magnificent in-ground swimming pool this property wont be available for long!!!

## **Property Features:**

- Three air-conditioned bedrooms with the master offering built-in wardrobes.
- Separate living areas.
- Generous family bathroom with large bath-tub.
- Ceiling fans throughout.
- Expansive, timber entertainment deck.
- Beautiful in-ground swimming pool.
- Garden shed for extra storage.
- Fully fenced.
- Pool service included in rent (chemical costs excluded).