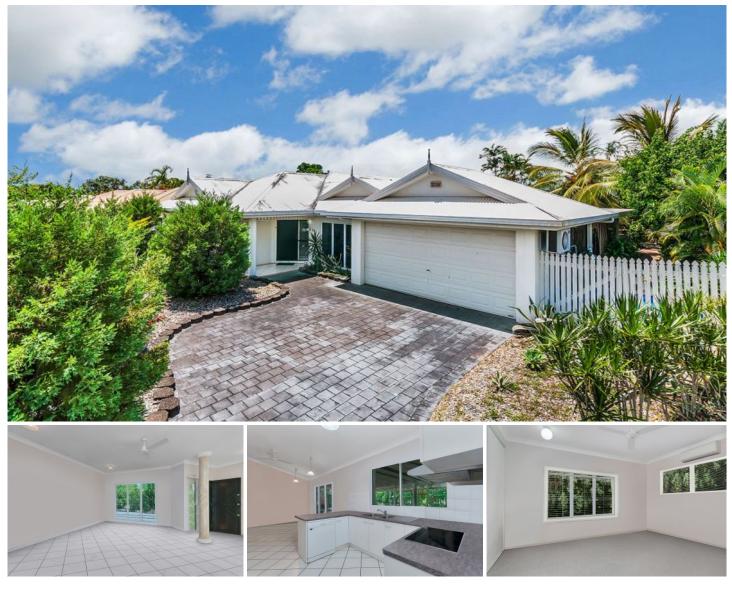

## 13 Bloomfield Close Mount Sheridan QLD

\*\*\* TO ARRANGE A VIEWING TIME PLEASE CLICK ON THE "BOOK AN INSPECTION" OR "MAKE A BOOKING" BUTTON \*\*\*

Situated in the sought after area of Forest Gardens this four bedroom home offers a master bedroom with ensuite, spacious living areas and a massive outdoor, under cover entertainment area.

## AT A GLANCE:

- Four Bedrooms, all with built-ins, three are air-conditioned.

- Master bedroom has ensuite.
- Air-conditioned lounge with sliding doors to outdoor entertaining area.
- Well-appointed kitchen with dishwasher included.
- Huge air-conditioned dining area.