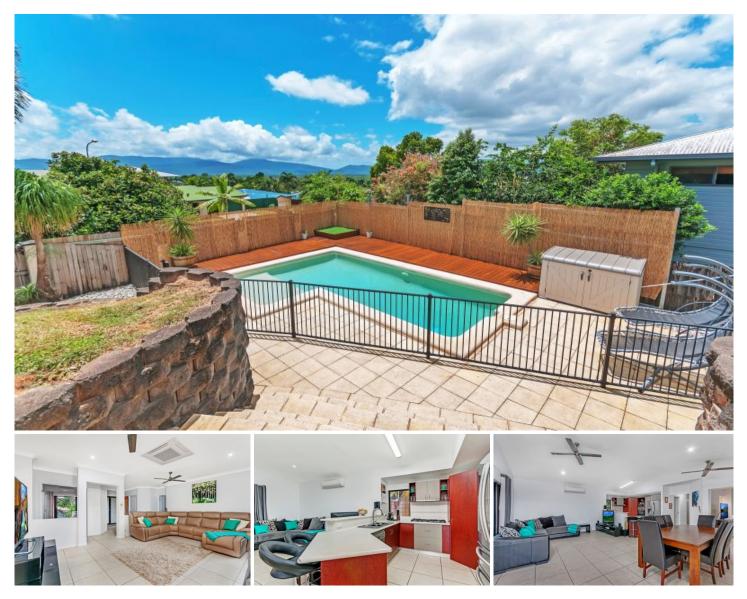

## 1 Maynard Close Mount Sheridan QLD

Capturing the essence of contemporary living this modern, executive style home will win over your heart. Situated in the hills of Mount Sheridan you will love the area as well as the outlook.

Featuring two spacious separate living areas, a well-appointed central kitchen, generously sized bedrooms, main with ensuite and walk-in robe, impressive outdoor entertaining area, double lock up garage and all of this whilst taking in the backdrop of the surrounding mountains.

## **Property Features:**

- 4 bedrooms all with built-in wardrobes and the master suite offering a luxurious ensuite and walk-in robe.

- Separate living areas including lounge, family and dining.
- Well-appointed kitchen with gas cook-top & stainless steel appliances.

## 4 🛤 2 📛 3 🚘

View

Land Size : 812 sqm

: https://www.purpleoak.com.au/sale/qld/cairn s-district/mount-sheridan/residential/house/5 541615

Joanne Roberts 07 4054 3563