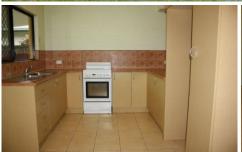

## The Features:

- 3 bedrooms (two with built-in wardrobes and air-conditioning).
- Well equipped kitchen with pantry and plenty of cupboard and bench space.
- Open planned, air-conditioned lounge and dining space.
- Generously sized family bathroom with shower over full-size bath layout.
- Ceiling fans throughout.
- Spacious, covered outdoor entertaining area.