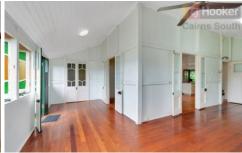

## 37 Grove Street Parramatta Park QLD

Exuding traditional charm, this spaciously designed and delightfully presented Queenslander, provides a tranquil haven just minutes from the Cairns CBD.

The home has all the Queenslander features, high ceilings, tongue and groove walls, French doors and polished Kauri pine floors. The L-shaped verandah offers wonderful breezes and the coloured casement windows fill the space with tranquil amber light in the afternoons. The ideal spot for a Home Office, where you can watch the sunsets, or just the spot to curl up with a good book.