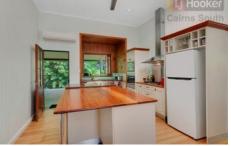

The lounge room was opened up to create an open plan style which flows through to the modern kitchen. The kitchen features New Guinea Rosewood cabinetry, modern appliances, and a servery window. The deck, shaded by a massive Mango tree, overlooks the large rear garden filled