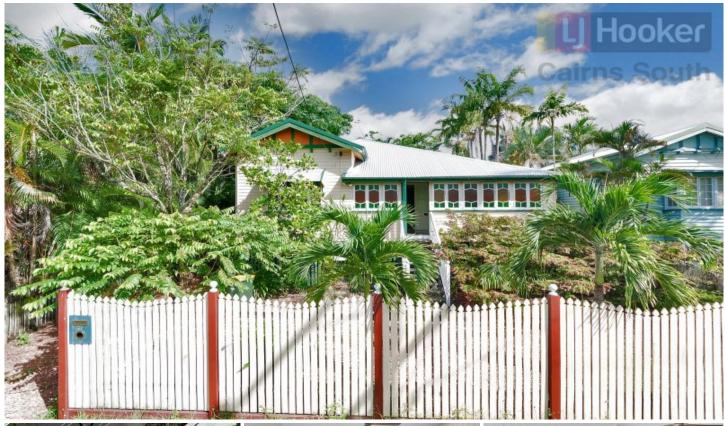

## 37 Grove Street Parramatta Park QLD

Exuding traditional charm, this spaciously designed and delightfully presented Queenslander, provides a tranquil haven just minutes from the Cairns CBD.

The home has all the Queenslander features, high ceilings, tongue and groove walls, French doors and polished Kauri pine floors. The L-shaped verandah offers wonderful breezes and the coloured casement windows fill the space with tranquil amber light in the afternoons. The ideal spot for a Home Office, where you can watch the sunsets, or just the spot to curl up with a good book.