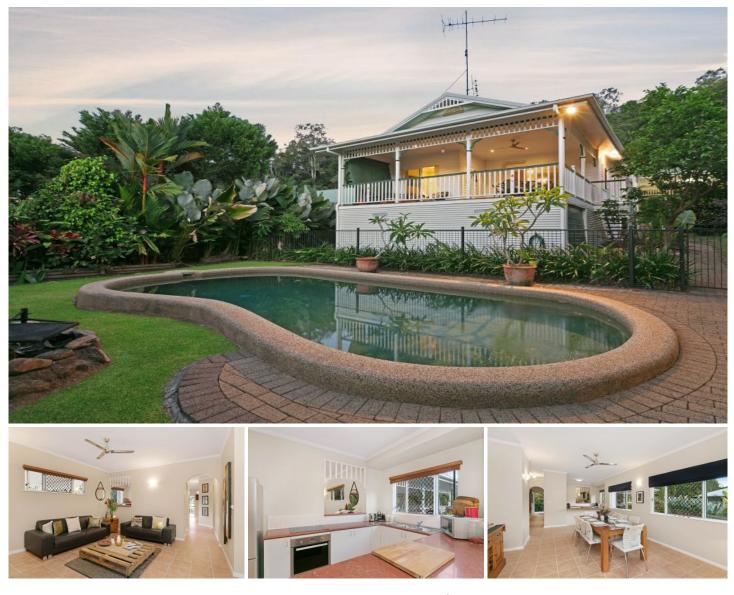

## 9 Goodsell Drive Bentley Park QLD

Showcasing a masterful mix of character and charm with chic contemporary, this home will surely impress. From the moment you set foot into this beautiful home you will know this one's for you. There is nothing to do except move in and enjoy the lifestyle - from the lazy afternoon drinks on the back verandah, enjoying the views of the lovely mountains, to the family barbecue around the pool perfect for our hot summer days.

? Large patio/verandah affording privacy and great views, perfect area for entertaining

? Cabana next to pool, great for our hot summer days