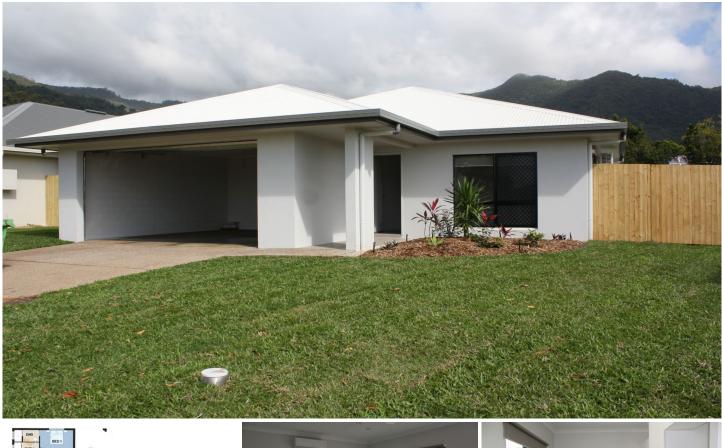

## 60 Woodlock Drive Edmonton QLD

This new build will satisfy your every need!! With four generous size bedrooms, and separate living areas there is space for everybody in the family.

## At A Glance:

- 4 Bedrooms (all with built-in robes) with the main offering an ensuite.

- Well-appointed kitchen.
- Separate living areas.
- Internal laundry.
- Air-conditioned throughout.
- Large outdoor entertaining.
- Double remote lock up garage.
- Fully fenced backyard with side access.
- Fully irrigated.
- 6 Star energy rating.
- Pets on application.