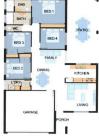

## At A Glance:

- 4 Bedrooms (all with built-in robes) with the main offering an ensuite.

- Well-appointed kitchen.
- Separate living areas.
- Internal laundry.
- Air-conditioned throughout.
- Large outdoor entertaining.
- Double remote lock up garage.
- Fully fenced backyard with side access.
- Fully irrigated.
- 6 Star energy rating.
- Pets on application.