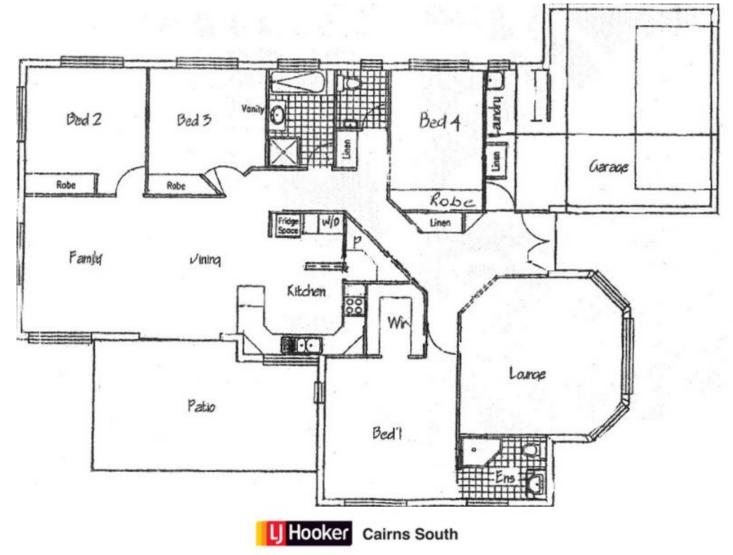

## 8 Kingsley Close White Rock QLD

Set in a quiet close this modern, four bedroom home is spacious, well maintained and just perfect for a growing family.

Featuring an open plan family and dining area, a well-appointed kitchen with plenty of bench and cupboard space, walk-in pantry and stainless steel appliances, a large separate media room or formal lounge, 4 double bedrooms all with built-in wardrobes with the master bedroom offering an abundance of space, walk-in robe and a modern ensuite, a tiled outdoor entertaining area which "tinkerers" overlooks the powered shed well-established landscaped gardens, a double remote lock up garage and on top of all this the property comes equipped with solar hot water and side access with room to store the boat/trailer undercover.

4 🗀 2 🖺 4 🖨

**Building Size**: 225 sqm **Land Size**: 600 sqm

View : https://v

: https://www.purpleoak.com.au/sale/qld/c airns-district/white-rock/residential/hous

e/5541605

**Joanne Roberts 07 4054 3563** 

DISCLAIMER: Floor Plan measurements are approximate and are for illustrative purposes only. We make no guarantee, warranty or representation as to the accuracy and completeness of the floor plan. You or your advisors should conduct a careful, independent investigation of the property to determine to your satisfaction as to the suitability of the property for your space requirements.