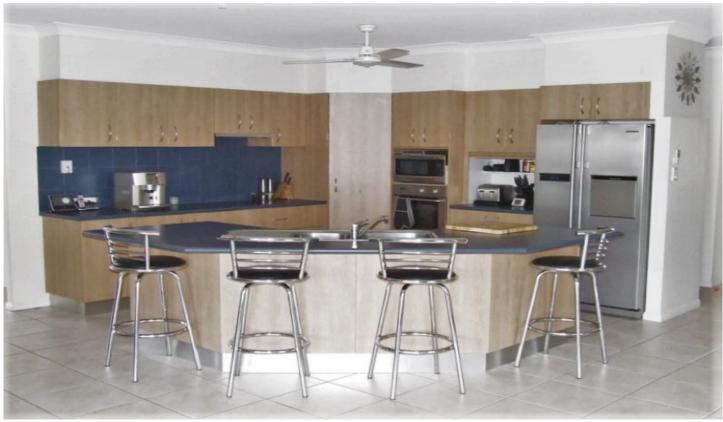

## Features:

- 5 bedrooms (master with ensuite and WIR) + Office
- 3 bathrooms
- Large kitchen with dishwasher
- Multiple living areas including home theatre
- Self contained, modern granny flat with ensuite, kitchenette and balcony
- Air-conditioned throughout