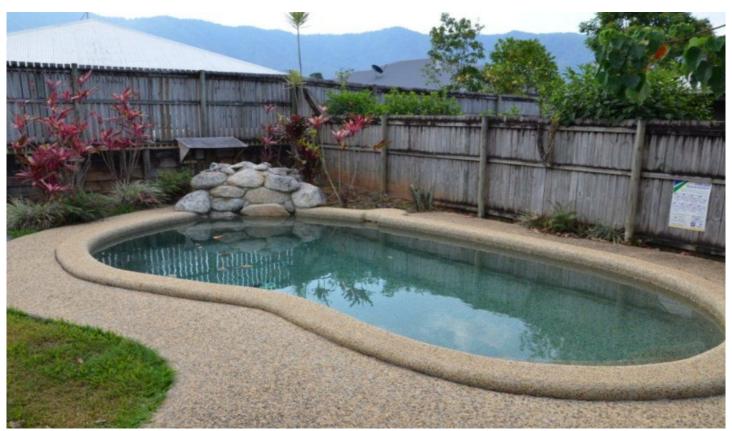

## 16 Fitzmaurice Drive Bentley Park QLD

This beautiful home in Silkwood Ridge has something for everyone!!

Comprising of four built in bedrooms with the master offering an ensuite and built-in robes, open plan kitchen, dining and family room, a separate media room and to top off the features list this property boasts an in-ground swimming pool.

## Features List:

- 4 Bedrooms (master with ensuite and built-in robes).
- Large family bathroom with separate bath tub.
- Open plan kitchen, dining and family area.
- Separate media room.
- Outdoor entertaining.
- In-ground swimming pool.
- Garden shed.