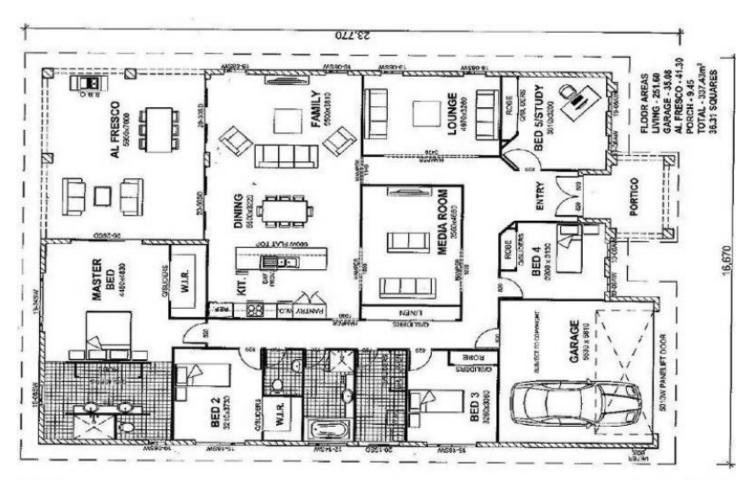

Three separate living areas will cater for even the most diversified families, and the four bedrooms plus study/fifth bedroom are large enough to cater for everyone's personal taste. The outdoor patio is huge and overlooks the spa that has views of the beautiful mountains, a wonderful spot for a wind down at the end of a hectic day.

## 5 🗀 2 📛 2 🖨

**Price** : \$ 475,000 **Land Size** : 700 sqm

View : https://www.purpleoak.com.au/sale/qld/cairn

s-district/bentley-park/residential/house/554

1593

Dec 15 www.rpdata.com