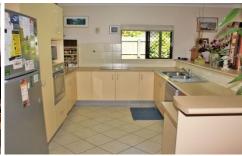

-Open planned living and dining area

- Well-appointed kitchen including dishwasher

- 3 bedrooms all with built in robes

-Ensuite of main bedroom

-Air-conditioned throughout

-Covered entertainment area overlooking the sparkling in-ground pool