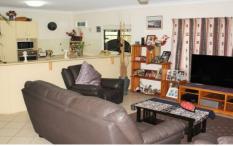

-Open planned living and dining area

- Well-appointed kitchen including dishwasher

- 3 bedrooms all with built in robes

-Ensuite of main bedroom

-Air-conditioned throughout

-Covered entertainment area overlooking the sparkling in-ground pool