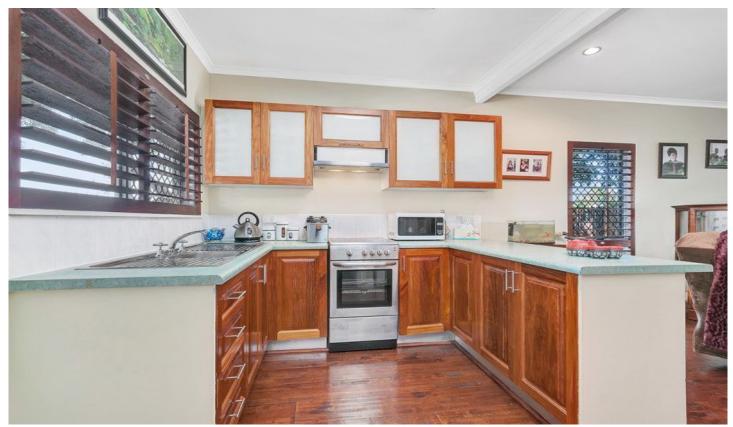

## 1/690 Bruce Highway Woree QLD

This well maintained, spacious townhouse is perfectly situated with only a 7 minute drive to the Cairns CBD. In a well-kept complex, this property offers low maintenance living and a pool within the complex for you to enjoy. It comprises of 2 bedrooms, both with built in robes, a modern kitchen with open plan lounge and dining area, private outside court yard with space to entertain, an internal laundry with a guest WC downstairs and a covered carport at the front of the property for 1 car. Features include: & #13: & #10:-Spacious open plan townhouse

- 2 bedrooms and main bathroom on the top floor

- Modern kitchen and open plan living opening onto the private courtyard

- Internal laundry and guest WC downstairs (includes dryer)

- Air-conditioning throughout (including both bedrooms)