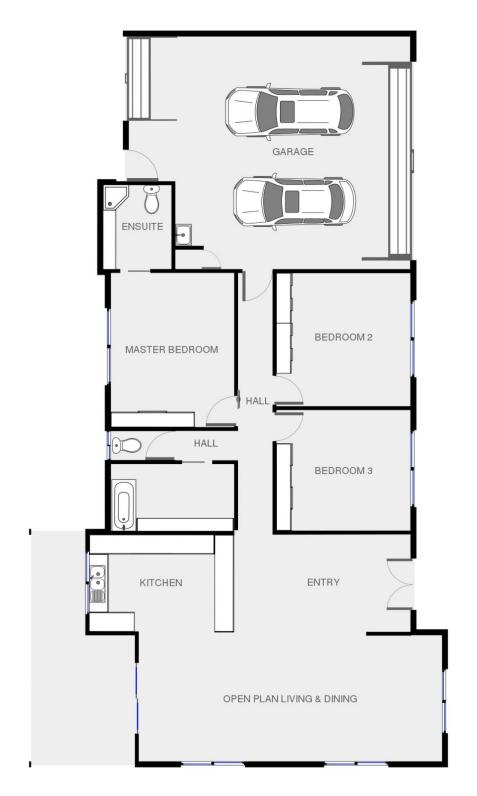

## 3 Spowatt Close Kanimbla QLD

This 3 bedroom home is situated in a quiet, picturesque close and is surrounded by well-maintained properties. Within ten minutes from the property you will find great schools, Raintrees Shopping Centre and the thriving shopping and restaurant hub of Edge Hill. All of this and only a 10 minute drive into the Cairns CBD. 

The home features 3 large bedrooms, all with built in robes, an ensuite off the main bedroom, a large, tiled combined living and dining area and a practical, well set out kitchen. To add to this list of features the home is also air-conditioned throughout. The open planned living/dining area flows onto a covered outdoor entertainment area which overlooks the well-kept backyard. There is also plenty of space for all of your toys with the backyard accessibly through the 2 1/2 sized double lock up garage. To add to the storage this property offers you will also find a garden

3 🚐 2 🔓 2 🗬

Land Size: 702 sqm

View : https://www.purpleoak.com.au/lease/qld/cair

ns-district/kanimbla/residential/house/55415

79

THIS FLOORPLAN IS PROVIDED WITHOUT WARRANTY OF ANY KIND. SENSOPIA DISCLAIMS ANY WARRANTY INCLUDING, WITHOUT LIMITATION, SATISFACTORY QUALITY OR ACCURACY OF DIMENSIONS.