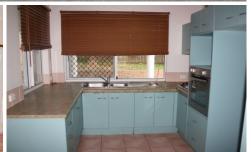

The home features 3 large bedrooms, all with built in robes, an ensuite off the main bedroom, a large, tiled combined living and dining area and a practical, well set out kitchen. To add to this list of features the home is also air-conditioned throughout. The open planned living/dining area flows onto a covered outdoor entertainment area which overlooks the well-kept backyard. There is also plenty of space for all of your toys with the backyard accessibly through the 2 1/2 sized double lock up garage. To add to the storage this property offers you will also find a garden