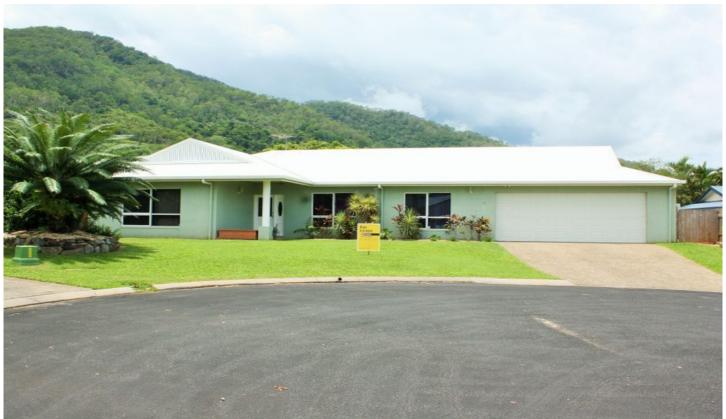

## 3 Spowatt Close Kanimbla QLD

This 3 bedroom home is situated in a quiet, picturesque close and is surrounded by well-maintained properties. Within ten minutes from the property you will find great schools, Raintrees Shopping Centre and the thriving shopping and restaurant hub of Edge Hill. All of this and only a 10 minute drive into the Cairns CBD. 

The home features 3 large bedrooms, all with built in robes, an ensuite off the main bedroom, a large, tiled combined living and dining area and a practical, well set out kitchen. To add to this list of features the home is also air-conditioned throughout. The open planned living/dining area flows onto a covered outdoor entertainment area which overlooks the well-kept backyard. There is also plenty of space for all of your toys with the backyard accessibly through the 2 1/2 sized double lock up garage. To add to the storage this property offers you will also find a garden

3 🚐 2 🔓 2 🗬

Land Size: 702 sqm

View : https://www.purpleoak.com.au/lease/qld/cair

ns-district/kanimbla/residential/house/55415

79

THIS FLOORPLAN IS PROVIDED WITHOUT WARRANTY OF ANY KIND. SENSOPIA DISCLAIMS ANY WARRANTY INCLUDING, WITHOUT LIMITATION, SATISFACTORY QUALITY OR ACCURACY OF DIMENSIONS.