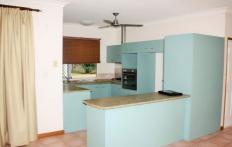

The home features 3 large bedrooms, all with built in robes, an ensuite off the main bedroom, a large, tiled combined living and dining area and a practical, well set out kitchen. To add to this list of features the home is also air-conditioned throughout. The open planned living/dining area flows onto a covered outdoor entertainment area which overlooks the well-kept backyard. There is also plenty of space for all of your toys with the backyard accessibly through the 2 1/2 sized double lock up garage. To add to the storage this property offers you will also find a garden