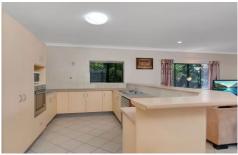

## **FEATURES:**

- Open planned living and dining area
- Well-appointed kitchen including dishwasher
- 3 bedrooms all with built in robes Ensuite main bedroom
- Air-conditioned throughout
- Covered entertainment area overlooking the sparkling in-ground pool
- Double lock up remote garage
- Internal laundry (in garage)