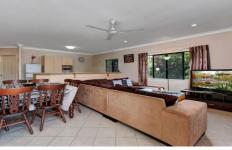

## **FEATURES:**

- Open planned living and dining area
- Well-appointed kitchen including dishwasher
- 3 bedrooms all with built in robes Ensuite main bedroom
- Air-conditioned throughout
- Covered entertainment area overlooking the sparkling in-ground pool
- Double lock up remote garage
- Internal laundry (in garage)