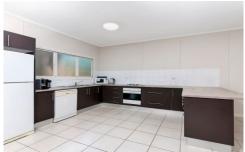

## AT A GLANCE:

- \*3 double size bedrooms, 2 with built-ins and air con
- \* 2 bathrooms, main with separate shower and bath
- \* Massive modern kitchen with dishwasher
- \* Open plan lounge dining with sliding door garden access
- \* Huge tiled rumpus approx. 8mx4m
- \* Huge laundry
- \*Side Access
- \*Massive block with 2 garden sheds