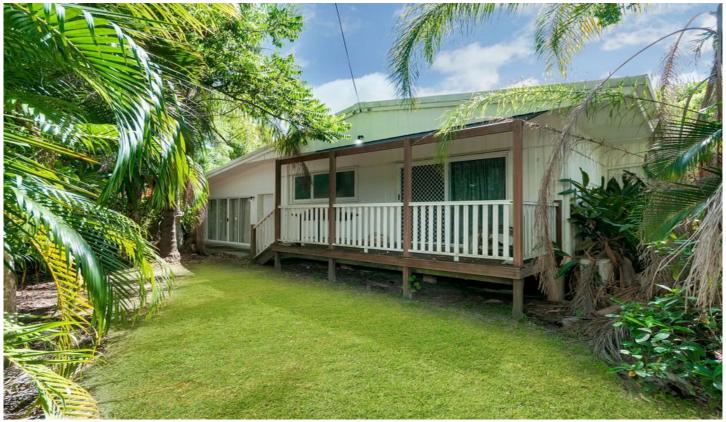

## 10 Marr Street Edmonton QLD

This lovely old home, once belonging to the Hambledon School Headmaster, is situated in a well sought after area of Edmonton. It offers the growing family plenty of space, and the potential to increase value over the coming years.

## AT A GLANCE:

- \*3 double size bedrooms, 2 with built-ins and air con
- \* 2 bathrooms, main with separate shower and bath
- \* Massive modern kitchen with dishwasher
- \* Open plan lounge dining with sliding door garden access
- \* Huge tiled rumpus approx. 8mx4m
- \* Huge laundry
- \*Side Access
- \*Massive block with 2 garden sheds