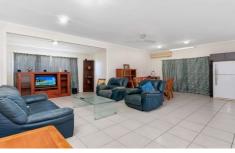

## AT A GLANCE:

- \*3 double size bedrooms, 2 with built-ins and air con
- \* 2 bathrooms, main with separate shower and bath
- \* Massive modern kitchen with dishwasher
- \* Open plan lounge dining with sliding door garden access
- \* Huge tiled rumpus approx. 8mx4m
- \* Huge laundry
- \*Side Access
- \*Massive block with 2 garden sheds