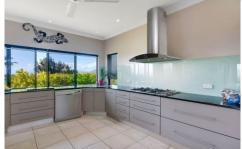

- Big modern kitchen includes stone benchtops, stainless steel appliances, gas cooktop, walk-in pantry.

- Five bedrooms, two having en-suites and the third has 2-way entry to the large family bathroom.