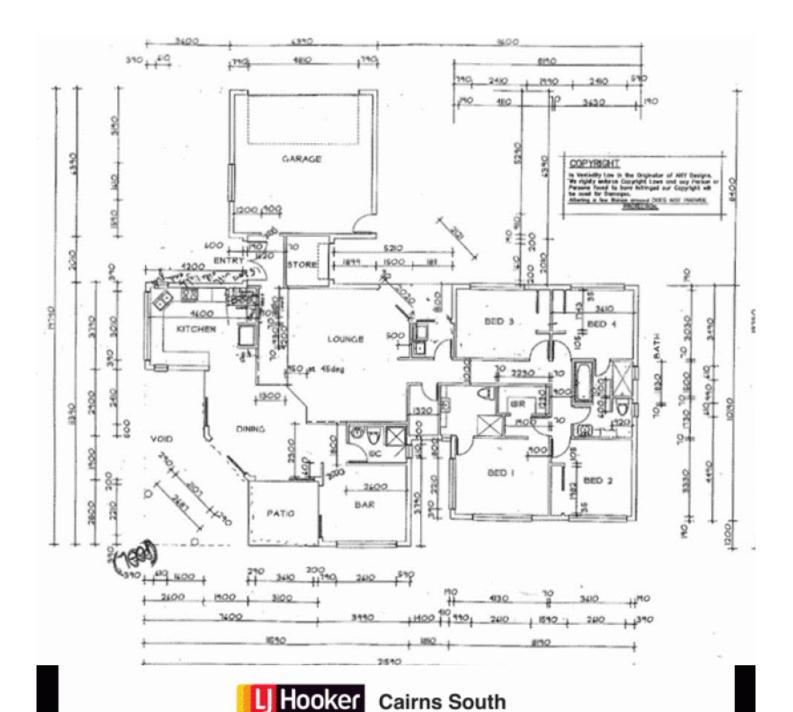

- Big modern kitchen includes stone benchtops, stainless steel appliances, gas cooktop, walk-in pantry.

- Five bedrooms, two having en-suites and the third has 2-way entry to the large family bathroom.

- Huge walk-in linen room opposite

5 🗀 3 🟪 2 🖨

**Price** : \$ 593,000 **Land Size** : 973 sgm

View: https://www.purpleoak.com.au/sale/qld/cairn

s-district/mount-sheridan/residential/house/5

541571

DISCLAIMER: Floor Plan measurements are approximate and are for illustrative purposes only. We make no guarantee, warranty or representation as to the accuracy and completeness of the floor plan. You or your advisors should conduct a careful, independent investigation of the property to determine to your satisfaction as to the suitability of the property for your space requirements.