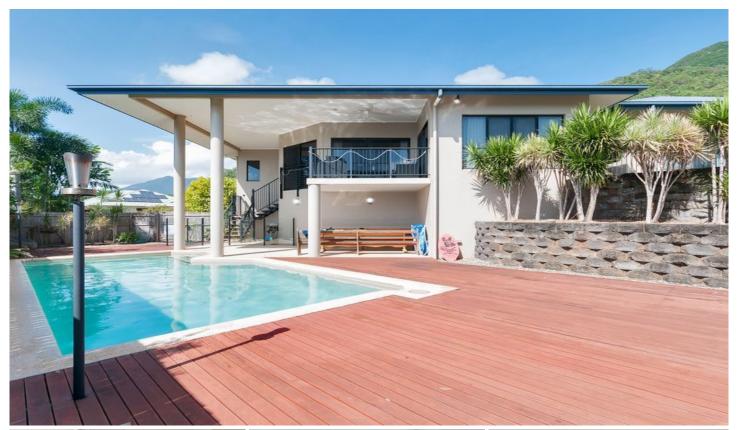

## 12 Red Gum Close Mount Sheridan QLD

If you need space for the family to grow, in a quite elevated close, if you are looking for quality and if you enjoy entertaining in stunning surroundings of your own modern, resort style pool area then this home should go to the top of your list to inspect! The executive kitchen looks out over the south of Cairns and adjoins spacious, open living and dining areas before leading out to the main patio area, where you can sit, relax overlooking your own pool with big deck area and enjoy the 180 degree view and fresh breezes of Cairns and **Trinity** Inlet! GLANCE: 
 &#10:-&#13:&#10:&#13:&#10:AT Α Secluded and private at the end of a quiet elevated close.